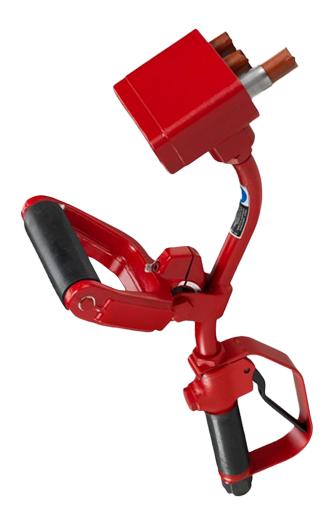

**CP 0006** SVR Equipped with tungsten carbide tipped pistons, our scrabblers offer you the power you need, in a lightweight and compact package. All scrabblers have three pistons mounted in line and the cycling occurs due to the air porting arrangements in the piston assembly.